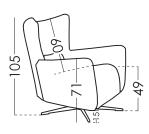

# Measures

Width: 100cm
Heigth: 105cm
Depth: 96cm
Seat heigth: 49cm
Arm heigth: 71cm
Back heigth: 60cm
Depth open: 153cm