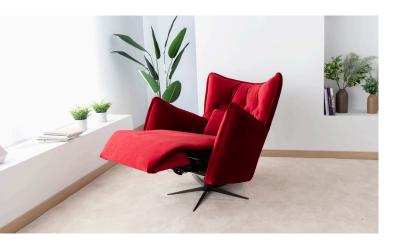

# **SIMONE RELAX**

# Measures

Width: 100cm
Heigth: 105cm
Depth: 96cm
Seat heigth: 49cm
Arm heigth: 71cm
Back heigth: 60cm
Depth open: 153cm